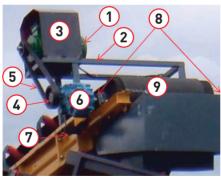

## **Conventional Drive System Parts:**

1- Standard Electric Motor 2-Electric Motor Table 3-Electric Motor Cover 4-Coupling / Pulley 5-Chain / V Belt

6-Gear Reducer 7-Belt Stretcher 8-Bearing Housings, Bearings and Seals 9-Drum

Conventional multi equipment drive systems contain 9 main sub assembly parts, however Gesto drum motors consists of only a steel drum shell and two fixing brackets.